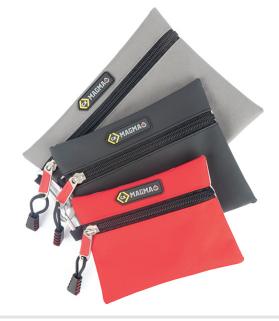

None applicable

Features & Benefits

Ideal for safely storing all those loose items you need to keep in one place Tough, see-through rear panel for clear visibility of contents Color coded for efficient organisation Can be clipped onto belt & bag Constructed from heavy duty, tear-resistant polyester for protection