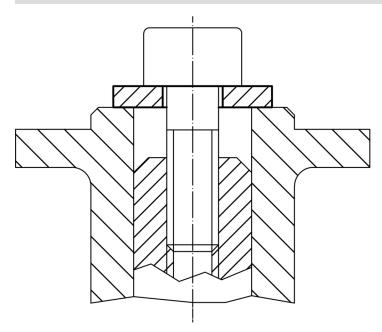

# Shaft / Plain Washers • DIN 6340 heat-treated 23060.0006



### **Product Description**

The heat-treated shaft / plain washers (washers) are manufactured according to DIN 6340.

#### Material

Heat-treated steel, tempered, punched, mechanically trued, phosphatized

Drawing



### **Order information**

| Dimensions     |                |   | For screws | <b>I</b> | Art. No.   |
|----------------|----------------|---|------------|----------|------------|
| d <sub>1</sub> | d <sub>2</sub> | S |            | -        |            |
| [mm]           |                |   | [mm]       | [g]      |            |
| 6.4            | 17             | 3 | M6         | 3.8      | 23060.0006 |

## Application example



#### Compliance

RoHS compliant

Compliant according to Directive 2011/65/EU and Directive 2015/863

Does not contain SVHC substances

No SVHC substances with more than 0.1% w/w contained - SVHC list [REACH] as of 10.06.2022

Does not contain Proposition 65 substances No Proposition 65 substances included https://www.P65Warnings.ca.gov/

#### Free from Conflict Minerals

This product does not contain any substances designated as "conflict minerals" such as tantalum, tin, gold or tungsten from the Democratic Republic of Congo or adjacent countries.