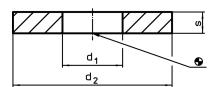

### **Order information**

| Dimensions     |                |   | For screws | <b>I</b> | Art. No.   |
|----------------|----------------|---|------------|----------|------------|
| d <sub>1</sub> | d <sub>2</sub> | S |            | -        |            |
| [mm]           |                |   | [mm]       | [g]      |            |
| 6.4            | 17             | 3 | M6         | 3.8      | 23060.0006 |