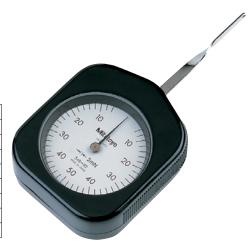

## Application:

For testing and setting control elements with adjustable friction moments, contact forces in electrical switch gears and regulating and controlling elements in motor vehicles.

#### Execution:

• Split dial for measuring in both directions.

| Art. no.                           | 32025 192  |
|------------------------------------|------------|
| Brand                              | ΜΙΤυτογο   |
| Manufacturer Part Number           | 546-137    |
| Min./max. force of measuring range | 0.15-1.5 N |
| Scale value, force                 | 0.05 N     |
| Sensor length                      | 33.5 mm    |
| Weight                             | 56 g       |
| Gross Weight                       | 0.090 kg   |
| Product Group                      | 3MA        |