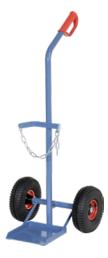

**Steel cylinder trolley**For 1 20, 40 or 50 litre steel cylinder, dia. 204–229 mm

## Execution:

- welded steel tube
- For 1 20, 40 or 50 litre steel cylinder, dia. 204–229 mm
- Cylinder holders with chain lock
- edging on three sides of the shovel
- Optionally with solid rubber or pneumatic tyres, hubs with roller bearings
- plastic handles with safety bar as hand guard
- powder-coated: long-lasting surface protection, impact- and scratch-resistant

| Art. no.                 | 50270 391     |
|--------------------------|---------------|
| Brand                    | FETRA         |
| Manufacturer Part Number | 51102         |
| Height                   | 1240 mm       |
| Material of wheel        | Air           |
| Load-carrying capacity   | 100 kg        |
| Width                    | 510 mm        |
| Wheel diameter           | 260 mm        |
| Surface                  | Powder-coated |
| Gross Weight             | 9.000 kg      |
| Product Group            | 5AB           |