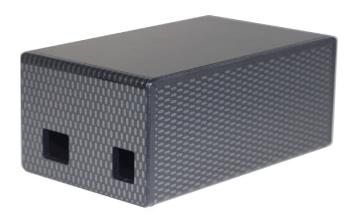

## UNIVERSAL **ENCLOSURES**

- HAND HELD CASES
- Designed to house the Arduino Uno and Ethernet heild, via clip-in grooves NO SCREWS REQUIRED!
- All cut-outs are pre-cut into the case NO MODS REQUIRED!

HEAVY DUTY ENCLOSURES

## Material:

- Thickness 3mm: HB Rated
- Clear Material: High Impact Polystyrene (HIPS)
- Carbon Fibre Finish: Acrylic Capped ABS

Crystal Clear

CB PART NO. COLOURS CBARD-CLR Crystal Cear CBARD-CAR Carbon Fibre