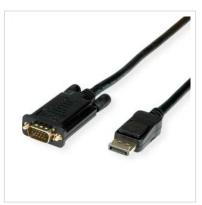

## **ROLINE Cable DisplayPort - VGA, M / M, black, 2 m**

**Product No.** 11.04.5972

roline

Designed for Professionals

Manufacturer

**ROLINE** 

**Manufacturer No.** 11.04.5972

## DisplayPort to VGA cable for connecting a graphics card with DP to a monitor with VGA connector - with a resolution of up to 1920x1080@60Hz!

- For connecting a graphic card with DisplayPort connector to a VGA monitor
- Supports maximum resolutions of up to 1920x1080 @60Hz
- The lock mechanisms of DP and VGA prevent the plugs from slipping out of the source/display and secure the connection
- Connectors: DisplayPort Male and VGA Male
- Remark: The DisplayPort-VGA cable is only working in one direction: the DisplayPort plug has to be connected to the source device (e.g. graphic card)