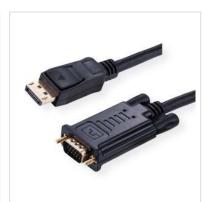

## **ROLINE Cable DisplayPort - VGA, M / M, black, 2 m**

**Product No.** 11.04.5972

roline

Designed for Professionals

Manufacturer

**ROLINE** 

**Manufacturer No.** 11.04.5972

## DisplayPort to VGA cable for connecting a graphics card with DP to a monitor with VGA connector - with a resolution of up to 1920x1080@60Hz!

- For connecting a graphic card with DisplayPort connector to a VGA monitor
- Supports maximum resolutions of up to 1920x1080 @60Hz
- The lock mechanisms of DP and VGA prevent the plugs from slipping out of the source/display and secure the connection
- Connectors: DisplayPort Male and VGA Male
- Remark: The DisplayPort-VGA cable is only working in one direction: the DisplayPort plug has to be connected to the source device (e.g. graphic card)