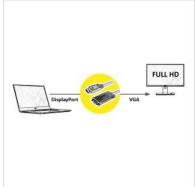

## DisplayPort to VGA cable for connecting a graphics card with DP to a monitor with VGA connector - with a resolution of up to 1920x1080@60Hz!

- For connecting a graphic card with DisplayPort connector to a VGA monitor
- Supports maximum resolutions of up to 1920x1080 @60Hz
- The lock mechanisms of DP and VGA prevent the plugs from slipping out of the source/display and secure the connection
- Connectors: DisplayPort Male and VGA Male
- Remark: The DisplayPort-VGA cable is only working in one direction: the DisplayPort plug has to be connected to the source device (e.g. graphic card)