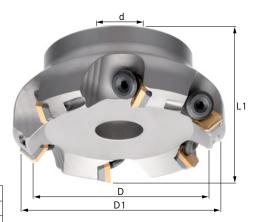

# Advantage

- Safe clamping with plate screw
- High cutting performance even in low-powered machines
- Variable pitch for smooth running

| Art. No.                   | 16022 250 |
|----------------------------|-----------|
| Min. cutting edge diameter | 250 mm    |
| Max. cutting edge diameter | 263 mm    |
| Length                     | 63 mm     |
| Bore diameter              | 60 mm     |
| max. ap                    | 6 mm      |
| Number of cutting edges    | 13 PCS    |