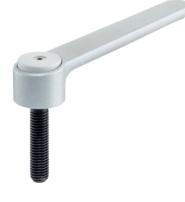

#### **Product Description**

Adjustable flat tension levers are used when the swivel range is limited or a specific lever position is required.

Adjustable flat tension levers are characterised by their low construction height and are particularly suitable for use in restricted spaces or when the lever should not overhang.

#### Lever

• Zinc die-cast, plastic coated, silver, similar to RAL 9006, matt structure