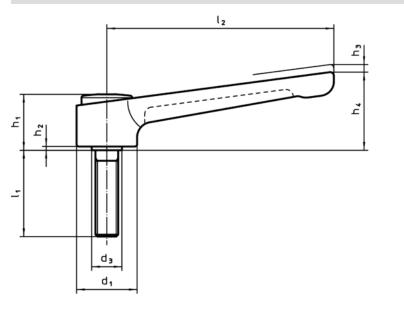

# Drawing

#### **Order information**

| Dimensions     |                |                |                |                |                |                |    |                | ß    |      | Ĭ   | Art. No.   |
|----------------|----------------|----------------|----------------|----------------|----------------|----------------|----|----------------|------|------|-----|------------|
| d <sub>1</sub> | d <sub>2</sub> | l <sub>1</sub> | d <sub>3</sub> | h <sub>1</sub> | h <sub>2</sub> | h <sub>3</sub> | h4 | I <sub>2</sub> | min. | max. |     |            |
|                | [mm]           |                |                |                |                |                |    | [°C]           |      | 1    | [g] |            |
| silver         |                |                |                |                |                |                |    |                |      |      |     |            |
| 40             | M16            | 40             | 23             | 42             | 4              | 4              | 56 | 145            | -30  | 80   | 480 | 24441.0955 |