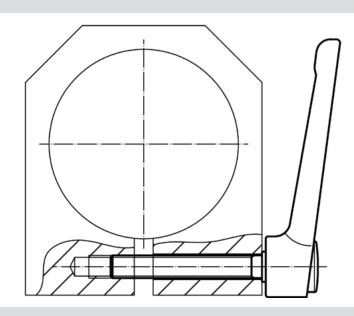

#### **Order information**

| Dimensions     |                |                |                |                |                |                |    |                | ß    |      | Ĭ   | Art. No.   |
|----------------|----------------|----------------|----------------|----------------|----------------|----------------|----|----------------|------|------|-----|------------|
| d <sub>1</sub> | d <sub>2</sub> | l <sub>1</sub> | d <sub>3</sub> | h <sub>1</sub> | h <sub>2</sub> | h <sub>3</sub> | h4 | I <sub>2</sub> | min. | max. |     |            |
|                | [mm]           |                |                |                |                |                |    | [°C]           |      | 1    | [g] |            |
| silver         |                |                |                |                |                |                |    |                |      |      |     |            |
| 40             | M16            | 40             | 23             | 42             | 4              | 4              | 56 | 145            | -30  | 80   | 480 | 24441.0955 |