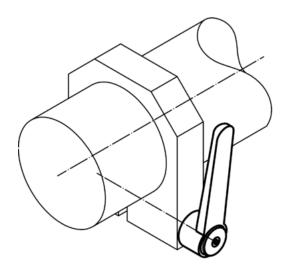

# Drawing

#### **Product Description**

Adjustable flat tension levers are used when the swivel range is limited or a specific lever position is required.

Adjustable flat tension levers are characterised by their low construction height and are particularly suitable for use in restricted spaces or when the lever should not overhang.