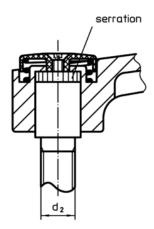

### Operation

**By lifting the lever** the serrations are disengaged. The lever can be positioned by the serrations. On releasing the lever, the serrations are automatically re-engaged.