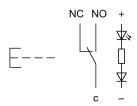

#### Wiring diagram

#### Legend

Switching action: B = Momentary Contacts: C = Changeover