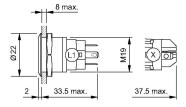

#### **Dimensions**

**Front** 

Front dimension Ø 22 mm
Front shape round
Front ring shape flush
Front bezel material Aluminium

Other Attributes

Operating voltage 12 V AC/DC Weight 0,018 kg
Operation current 7 mA

Operating-/Indication part