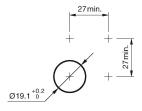

#### **Mounting cut-outs**

## 82-5551.1123 - Illuminated pushbutton 19 mm Aluminium, momentary

Attention: The preview is based on a sample product. This can differ from your current configuration.

Mounting

Mounting cut-out Ø 19 mm Design flush