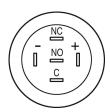

A

Operating-/Indication part

Lens optics opaque
Lens material Aluminium
Lens profile flat
Lens illumination illuminative
Lens colour natural anodized

**IP-Rating** 

Front protection IP65, IP67

**Connection Method** 

Terminal Solder 2.8 x 0.5 mm

**Actuator** 

Switching action Momentary

Switching element

Switching current 3 A
Contact material Silver
Contacts 1 C

Switching system Snap-action switching element

Switching voltage 240 V AC/DC

Illumination

Illumination Ring with blue LED

**Function** 

Illuminated pushbutton

e a o

Stand: 07.09.2021

# EAO – Your Expert Partner for **Human Machine Interfaces**

### 82-5551.1123 - Illuminated pushbutton 19 mm Aluminium, momentary

#### **Dimensions**



#### **Mounting cut-outs**



#### Wiring diagram



#### **Component layout**



#### Legend

Switching action: B = Momentary Contacts: C = Changeover