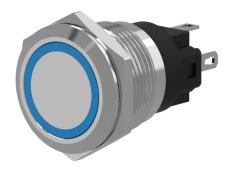

Illumination Ring with blue LED

**Function** 

Illuminated pushbutton

e a o

Stand: 07.09.2021