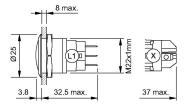

ont**

Front shape round
Front ring shape flush
Front dimension Ø 25 mm
Front bezel material Aluminium

#### Other Attributes

Weight 0,019 kg

#### Operating-/Indication part

Lens optics opaque
Lens material Aluminium
Lens colour natural anodized
Lens profile flat (raised)
Lens illumination non-illuminative

#### **IP-Rating**

Front protection IP65, IP67

#### **Connection Method**

Terminal Solder 2.8 x 0.5 mm

#### **Actuator**

Switching action Momentary

#### **Switching element**

Switching current 3 A
Contact material Silver
Contacts 1 C

Switching system Snap-action switching element

Switching voltage 240 V AC/DC

#### **Function**

Pushbutton

eao 🔳

# EAO – Your Expert Partner for **Human Machine Interfaces**

## 82-6571.1000 - Pushbutton 22 mm Aluminium

#### **Dimensions**



#### **Mounting cut-outs**



#### Wiring diagram



#### **Component layout**



#### Legend

Switching action: B = Momentary Contacts: C = Changeover