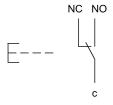

#### Wiring diagram

#### Legend

Switching action: B = Momentary Contacts: C = Changeover