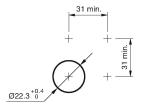

#### Mounting

 $\begin{array}{ll} \text{Design} & \text{flush} \\ \text{Mounting cut-out} & \varnothing \ 22,3 \ \text{mm} \end{array}$ 

#### **Mounting cut-outs**