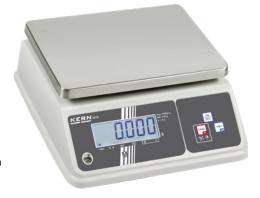

# **Table scales WTB**

#### Execution:

- Supports you in your HACCP-compliant quality system
- Dust and splash water protection IP65 (only in battery mode)
- Very fast display: steady weighing values within approx. 2 s
- Second display on the back of the scales
- Compact dimensions, advantageous in limited space
- Innovative weighing with tolerance range (checkweighing): The colour of the display changes depending on the weighing result (too light/ok/too heavy) and thus assists portioning, dosing and sorting
- High mobility: Battery operation (optional) and compact, lightweight design allow for use in multiple locations
- Recessed handles on the underside for convenient transport of the scales
- with special checkweighing display and degree of protection IP65