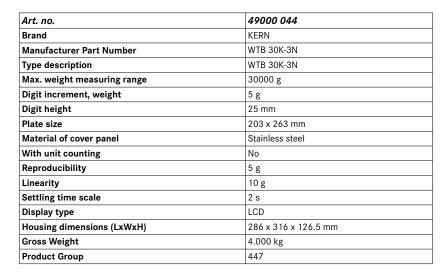

- Supports you in your HACCP-compliant quality system
- Dust and splash water protection IP65 (only in battery mode)
- Very fast display: steady weighing values within approx. 2 s
- Second display on the back of the scales
- Compact dimensions, advantageous in limited space
- Innovative weighing with tolerance range (checkweighing): The colour of the display changes depending on the weighing result (too light/ok/too heavy) and thus assists portioning, dosing and sorting
- High mobility: Battery operation (optional) and compact, lightweight design allow for use in multiple locations
- Recessed handles on the underside for convenient transport of the scales
- with special checkweighing display and degree of protection IP65

### **Delivery:**

with power supply unit and work protection hood



### **EAN**

4045761144828