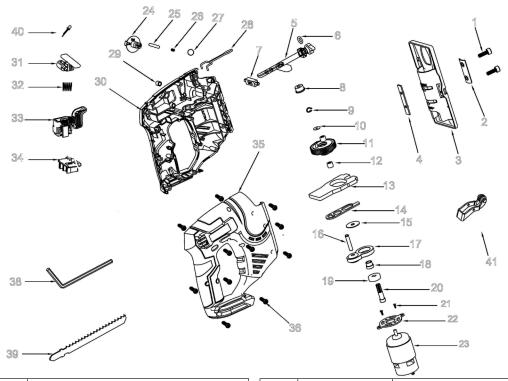

## Cordless Jigsaw 20V - Body Only Model No: CP20VJS

| Item | Part No.   | Description                 |
|------|------------|-----------------------------|
| 1    | CP20VJS.01 | Bolt                        |
| 2    | CP20VJS.02 | Base Plate Gasket           |
| 3    | CP20VJS.03 | Base Plate                  |
| 4    | CP20VJS.04 | Base Plate Fixing           |
| 5    | CP20VJS.05 | Reciprocating Lever         |
| 6    | CP20VJS.06 | Sealing Ring                |
| 7    | CP20VJS.07 | Reciprocating Lever Support |
| 8    | CP20VJS.08 | Drive Wheel                 |
| 9    | CP20VJS.09 | Circlip                     |
| 10   | CP20VJS.10 | Washer                      |
| 11   | CP20VJS.11 | Transmission Gear           |
| 12   | CP20VJS.12 | Needle Bearing              |
| 13   | CP20VJS.13 | Balance Block               |
| 14   | CP20VJS.14 | Blade Adjustment Plate      |
| 15   | CP20VJS.15 | Gasket                      |
| 16   | CP20VJS.16 | Needle Roller               |
| 17   | CP20VJS.17 | Centre Frame                |
| 18   | CP20VJS.18 | Balncer for Centre Frame    |
| 19   | CP20VJS.19 | Bearing                     |
| 20   | CP20VJS.20 | Motor Gear Pinion           |
| 21   | CP20VJS.21 | Screw                       |
| 22   | CP20VJS.22 | Motor Support               |
| 23   | CP20VJS.23 | Motor                       |
| 24   | CP20VJS.24 | Switch Button               |

| Item | Part No.   | Description                                                            |
|------|------------|------------------------------------------------------------------------|
| 25   | CP20VJS.25 | Adjustment Lever                                                       |
| 26   | CP20VJS.26 | Spring                                                                 |
| 27   | CP20VJS.27 | Steel Ball                                                             |
| 28   | CP20VJS.28 | Protective Spring                                                      |
| 29   | CP20VJS.29 | Reciprocating Lever Support Seat                                       |
| 30   | CP20VJS.30 | Casing, Left Side                                                      |
| 31   | CP20VJS.31 | Switch Lock Lever                                                      |
| 32   | CP20VJS.32 | Switch Spring                                                          |
| 33   | CP20VJS.33 | Switch                                                                 |
| 34   | CP20VJS.34 | Battery Contact Plate                                                  |
| 35   | CP20VJS.35 | Casing, Right Side                                                     |
| 36   | CP20VJS.36 | Tapping Screw                                                          |
|      | CP20VBP    | Power Tool Battery 20V 3Ah Li-ion for CP20V<br>Series (NOT SUPPLIED)   |
|      | CP20VBP2   | Power Tool Battery 20V 2Ah Lithium-ion for CP20V Series (NOT SUPPLIED) |
|      | CP20VBP4   | Power Tool Battery 20V 4Ah Lithium-ion for CP20V Series (NOT SUPPLIED) |
| 38   | CP20VJS.38 | Allen Key                                                              |
| 39   | CP20VJS.39 | Wood Cutting Blade                                                     |
| 40   | CP20VJS.40 | Led Light                                                              |
| 41   | CP20VJS.41 | Blade Holder                                                           |
|      | CP20VMC    | Battery Charger 20V Lithium-ion for CP20V<br>Series (NOT SUPPLIED)     |