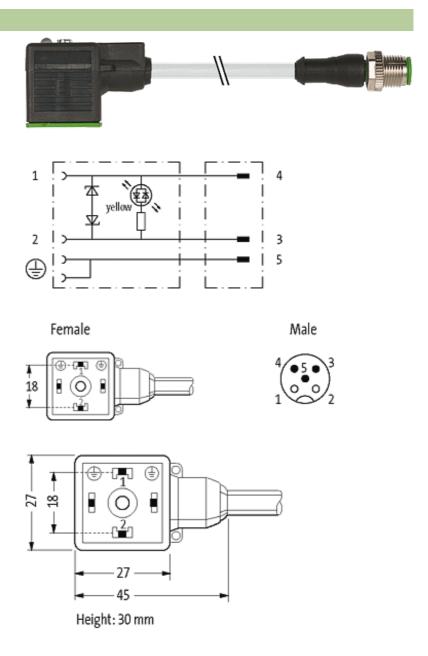

# M12 MALE 0° / MSUD VALVE PLUG FORM A 18MM

PUR 3X0.75 GRAY, 3.5m

Form A (18 mm) – M12, male straight LED and suppression 3-pole

Further cable lengths on request. Plastic housings with good resistance against chemicals and oils. The resistance to aggressive media should be individually tested for your application. Further details on request.

#### Illustration

stay connected

Product may differ from Image

### Form

| 1 | Λ | 8 | Q | 1   |
|---|---|---|---|-----|
| - | u | u | u | - 1 |

| 40001                                         |  |
|-----------------------------------------------|--|
|                                               |  |
| 24 V AC ±20 % / DC ±25 %                      |  |
| max. 4 A                                      |  |
| max. 55 V                                     |  |
| max. 20 ms                                    |  |
| M3/M12 × 1 mm (recommended torque 0.4/0.6 Nm) |  |
| IP67 inserted and tightened (EN 60529)        |  |
| Black plastic (gray on request)               |  |
|                                               |  |
| 226                                           |  |
| 3 × 0.75 mm²                                  |  |
| PVC (bk, num, gnye)                           |  |
| 2 Mio.                                        |  |
| gray                                          |  |
| 85 ± 5A                                       |  |
| PUR/PVC (UL/CSA)                              |  |
| approx. 5.9 mm                                |  |
| 10 × outer Ø                                  |  |
| 15 × outer Ø                                  |  |
| -30+80 °C                                     |  |
| -5+80 °C                                      |  |
|                                               |  |
| CZ                                            |  |
| 85444290                                      |  |
| 1                                             |  |
|                                               |  |