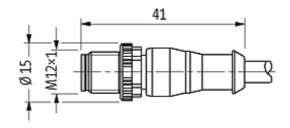

# M12 MALE 0° / MSUD VALVE PLUG FORM A 18MM

PUR 3X0.75 GRAY, 3.5m

Form A (18 mm) – M12, male straight LED and suppression 3-pole

Further cable lengths on request. Plastic housings with good resistance against chemicals and oils. The resistance to aggressive media should be individually tested for your application. Further details on request.

### Form

| 1 | Λ | 8 | Q | 1   |
|---|---|---|---|-----|
| - | u | u | u | - 1 |

| 40001                                         |  |
|-----------------------------------------------|--|
|                                               |  |
| 24 V AC ±20 % / DC ±25 %                      |  |
| max. 4 A                                      |  |
| max. 55 V                                     |  |
| max. 20 ms                                    |  |
| M3/M12 × 1 mm (recommended torque 0.4/0.6 Nm) |  |
| IP67 inserted and tightened (EN 60529)        |  |
| Black plastic (gray on request)               |  |
|                                               |  |
| 226                                           |  |
| 3 × 0.75 mm²                                  |  |
| PVC (bk, num, gnye)                           |  |
| 2 Mio.                                        |  |
| gray                                          |  |
| 85 ± 5A                                       |  |
| PUR/PVC (UL/CSA)                              |  |
| approx. 5.9 mm                                |  |
| 10 × outer Ø                                  |  |
| 15 × outer Ø                                  |  |
| -30+80 °C                                     |  |
| -5+80 °C                                      |  |
|                                               |  |
| CZ                                            |  |
| 85444290                                      |  |
| 1                                             |  |
|                                               |  |