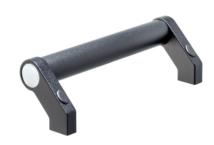

## **Product Description**

Tubular handles are used, for example, on machine doors.

These tubular handles made of aluminium are characterised by their ergonomic and robust construction and modern design. This version is equipped with angled handle legs (legs).