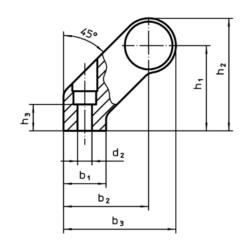

### **Drawing**

#### **Order information**

| Dimensions     |                              |   |                |                |                |       |                |                |                |                | I   | Art. No. |
|----------------|------------------------------|---|----------------|----------------|----------------|-------|----------------|----------------|----------------|----------------|-----|----------|
| d <sub>1</sub> | I <sub>1</sub>               | а | b <sub>1</sub> | b <sub>2</sub> | b <sub>3</sub> | $d_2$ | h <sub>1</sub> | h <sub>2</sub> | h <sub>3</sub> | l <sub>2</sub> | _   |          |
|                | ±0.25                   min. |   |                |                |                |       |                |                |                |                |     |          |
|                |                              |   |                |                |                |       |                |                |                |                | [g] |          |
| black          |                              |   |                |                |                |       |                |                |                |                |     |          |