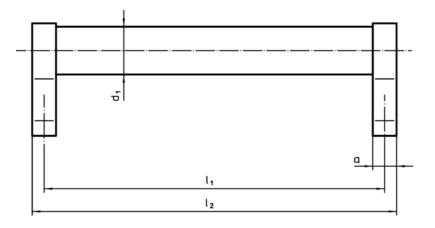

### **Drawing**

#### **Order information**

| Dimensions     |                              |   |                |                |                |       |                |                |                |                | I   | Art. No. |
|----------------|------------------------------|---|----------------|----------------|----------------|-------|----------------|----------------|----------------|----------------|-----|----------|
| d <sub>1</sub> | I <sub>1</sub>               | а | b <sub>1</sub> | b <sub>2</sub> | b <sub>3</sub> | $d_2$ | h <sub>1</sub> | h <sub>2</sub> | h <sub>3</sub> | l <sub>2</sub> | _   |          |
|                | ±0.25                   min. |   |                |                |                |       |                |                |                |                |     |          |
|                |                              |   |                |                |                |       |                |                |                |                | [g] |          |
| black          |                              |   |                |                |                |       |                |                |                |                |     |          |