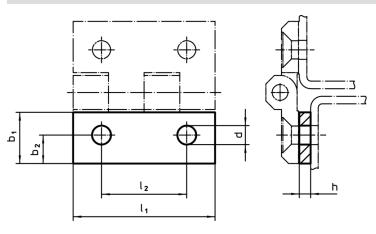

## **Drawing**

# **Order information**

| Dimensions     |                |   |                |   |                | I   | Art. No.   |
|----------------|----------------|---|----------------|---|----------------|-----|------------|
| l <sub>1</sub> | b <sub>1</sub> | h | b <sub>2</sub> | d | l <sub>2</sub> | _   |            |
| [mm]           |                |   |                |   |                | [g] |            |
| 40             | 14.5           | 3 | 7.5            | 5 | 25             | 12  | 25160.0635 |