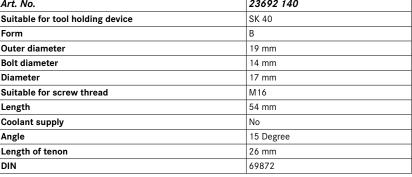

### Version

- All pull studs made from material 16Mn Cr5
- Case-hardened HRC 58 ± 2
- Soft, bronzed and ground thread and bore hole
- Pull studs with o-ring = sealed

| Art. No.                         | 23692 140 |
|----------------------------------|-----------|
| Suitable for tool holding device | SK 40     |
| Form                             | В         |
| Outer diameter                   | 19 mm     |
| Bolt diameter                    | 14 mm     |
| Diameter                         | 17 mm     |
| Suitable for screw thread        | M16       |
| Length                           | 54 mm     |
| Coolant supply                   | No        |
| Angle                            | 15 Degree |
| Length of tenon                  | 26 mm     |
| DIN                              | 69872     |