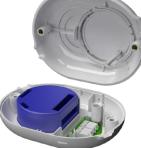

## **Shelly Button**

out of the wall. You can make any table light, fan or heater smart.