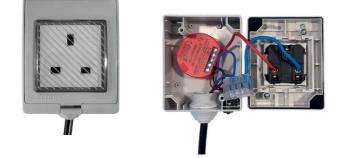

# **ACCESSORIES FOR SHELLY PRODUCTS**

With these accessories you can improve your experience with Shelly products.

## **Shelly Button**

out of the wall. You can make any table light, fan or heater smart.



## **Outdoor IP55 AddOn - UK**



## Shelly GAS addon manipulator Shelly Plus Add-On





## Shelly H&T power adapter

Safe way to use Shelly 1, Shelly 1PM and Shelly Dimmer You can power your Shelly H&T with USB instead of batterv.



#### Split core current transformer

Used together with Shelly EM or Shelly 3EM for energy metering.



Add-on for Shelly Plus devices. Can be used with up to five DS18B20 sensors or one DHT22 sensor.



WALL SWITCH FOR SMART DEVICE

Designed to facilitate your specific automation needs and developed with the smallest details in mind, you can now create a custom wall switch for your Shelly device, and save on space and money!

#### **FITS INTO THE TINIEST SPACES!**

Compact dimensions and simple wiring that can fit into any existing switch console or even the tiniest spaces.



#### **HIGH