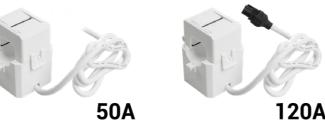

#### Split core current transformer

Used together with Shelly EM or Shelly 3EM for energy metering.

Add-on for Shelly Plus devices. Can be used with up to five DS18B20 sensors or one DHT22 sensor.

WALL SWITCH FOR SMART DEVICE