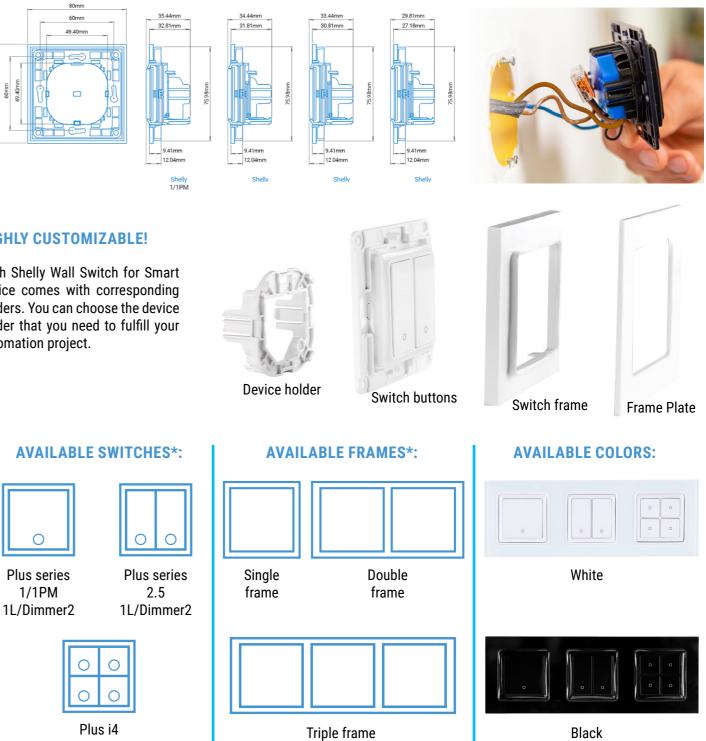

Designed to facilitate your specific automation needs and developed with the smallest details in mind, you can now create a custom wall switch for your Shelly device, and save on space and money!

#### **FITS INTO THE TINIEST SPACES!**

Compact dimensions and simple wiring that can fit into any existing switch console or even the tiniest spaces.

#### **HIGHLY CUSTOMIZABLE!**

Each Shelly Wall Switch for Smart device comes with corresponding holders. You can choose the device holder that you need to fulfill your automation project.

\*Shelly Wall switches and Shelly Wall frames are sold separately!