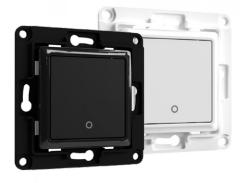

#### **HIGHLY CUSTOMIZABLE!**

Each Shelly Wall Switch for Smart device comes with corresponding holders. You can choose the device holder that you need to fulfill your automation project.

\*Shelly Wall switches and Shelly Wall frames are sold separately!