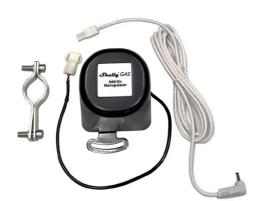

# **ACCESSORIES FOR SHELLY PRODUCTS**

With these accessories you can improve your experience with Shelly products.

## **Shelly Button**

out of the wall. You can make any table light, fan or heater smart.



## **Outdoor IP55 AddOn - UK**



## Shelly GAS addon manipulator Shelly Plus Add-On





## Shelly H&T power adapter

Safe way to use Shelly 1, Shelly 1PM and Shelly Dimmer You can power your Shelly H&T with USB instead of batterv.



#### Split core current transformer

Used together with Shelly EM or Shelly 3EM for energy metering.



Add-on for Shelly Plus devices. Can be used with up to five DS18B20 sensors or one DHT22 sensor.



WALL SWITCH FOR SMART DEVICE

Designed to facilitate your specific automation needs and developed with the smallest details in mind, you can now create a custom wall switch for your Shelly device, and save on space and money!

#### **FITS INTO THE TINIEST SPACES!**

Compact dimensions and simple wiring that can fit into any existing switch console or even the tiniest spaces.



#### **HIGHLY CUSTOMIZABLE!**

Each Shelly Wall Switch for Smart