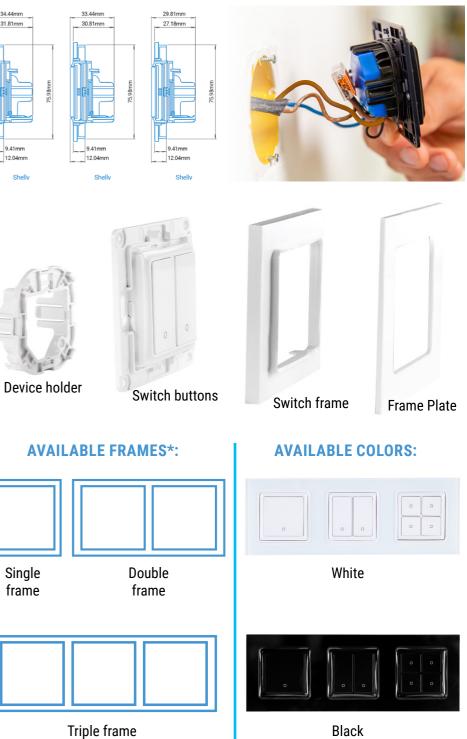

Designed to facilitate your specific automation needs and developed with the smallest details in mind, you can now create a custom wall switch for your Shelly device, and save on space and money!

#### **FITS INTO THE TINIEST SPACES!**

Compact dimensions and simple wiring that can fit into any existing switch console or even the tiniest spaces.

#### **HIGHLY CUSTOMIZABLE!**

Each Shelly Wall Switch for Smart device comes with corresponding holders. You can choose the device holder that you need to fulfill your automation project.

\*Shelly Wall switches and Shelly Wall frames are sold separately!