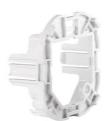

Designed to facilitate your specific automation needs and developed with the smallest details in mind, you can now create a custom wall switch for your Shelly device, and save on space and money!

#### **HIGHLY CUSTOMIZABLE!**

Each Shelly Wall Switch for Smart device comes with corresponding holders. You can choose the device holder that you need to fulfill your automation project.

\*Shelly Wall switches and Shelly Wall frames are sold separately!