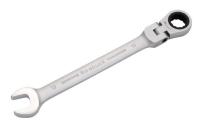

### Description

Small head profile ideal for confined spaces and vehicle engines. Features a 72 teeth turn ratchet head which flexes at any interval within 180°. Manufactured from chrome vanadium steel with a matt chrome satin finish. Three layers of nickel plate and one layer of chrome plate protect the wrench from corrosion. The torque and hardness are guaranteed to meet or exceed ANSI or DIN specifications.