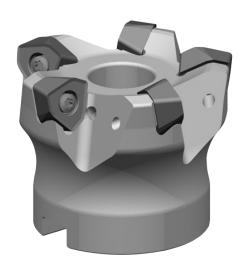

## **high-feed milling cutter M370™** for indexable milling inserts WOEJ 0804.., WOEJ 1207..

## Application:

the M370 is designed for high feed rates and high productivity, combining the latest indexable inserts technology with outstanding performance and reliability. the version with double-sided indexable inserts with 6 cutting edges each provides safety, an optimum cutting volume and lower costs per cutting edge.

## **Execution:**

- extremely high cutting volume
- six cutting edges per indexable insert through double-sided design
- milling cutter body with high stability
- ideal for rough machining with high feed rates
- with internal cooling