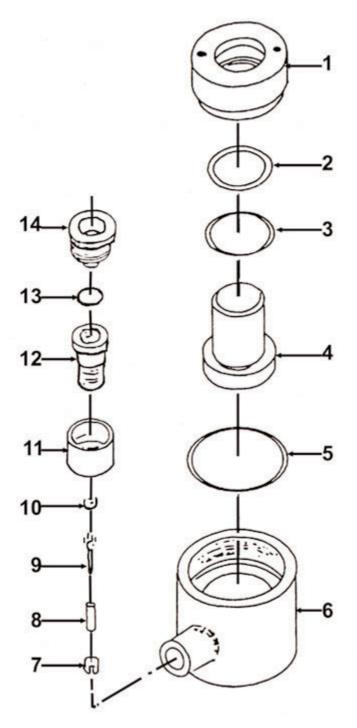

## Parts Information: Push Ram - Compact 4tonne Model No: RE97XC04

| Item | Part No.    | Description   | It | em | Part No.    | Description    |
|------|-------------|---------------|----|----|-------------|----------------|
| 1    | RE97XC04.01 | NUT           |    | 8  | RE97XC04.08 | SPRING         |
| 2    | RE97XC04.02 | SEAL RING     |    | 9  | RE97XC04.09 | SPINDLE        |
| 3    | RE97XC04.03 | O-RING        | 1  | 10 | RE97XC04.10 | OIL RING       |
| 4    | RE97XC04.04 | RAM           |    | 11 | RE97XC04.11 | CONNECTION NUT |
| 5    | RE97XC04.05 | O-RING        | 1  | 12 | RE97XC04.12 | HOSE COUPLER   |
| 6    | RE97XC04.06 | CYLINDER      | 1  | 13 | RE97XC04.13 | O-RING         |
| 7    | RE97XC04.07 | SPINDLE SCREW | 1  | 14 | RE97XC04.14 | DUST CAP       |