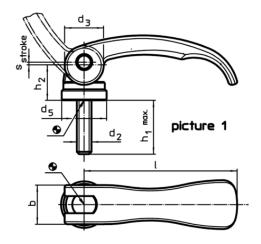

#### Drawing

#### Order information

| Dimensions                    |    |                                    |                |      |                   |    | Stroke<br>s           |      | i   | Art. No.   |
|-------------------------------|----|------------------------------------|----------------|------|-------------------|----|-----------------------|------|-----|------------|
| I                             | d2 | h₁<br>max.<br>in clamping position | d <sub>3</sub> | d₅   | <b>h₂</b><br>max. | b  | at 90° lever position | max. |     |            |
| [mm]                          |    |                                    |                |      |                   |    | [mm]                  | [°C] | [g] |            |
| with screw – picture 1, steel |    |                                    |                |      |                   |    |                       |      |     |            |
| 63                            | M6 | 16                                 | 16             | 18.5 | 16.4              | 16 | 0.75                  | 80   | 63  | 23390.0009 |