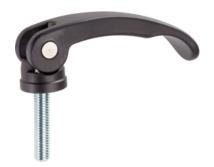

#### **Product Description**

For quick and easy clamping and releasing of workpieces. When using the "adjustable" design (picture 2) the lever position can be moved.