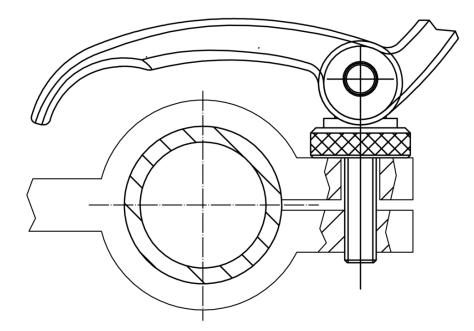

------------|----|-----------------------|------|-----|------------|
| I                             | d2 | h₁<br>max.<br>in clamping position | d <sub>3</sub> | d₅   | <b>h₂</b><br>max. | b  | at 90° lever position | max. |     |            |
| [mm]                          |    |                                    |                |      |                   |    | [mm]                  | [°C] | [g] |            |
| with screw – picture 1, steel |    |                                    |                |      |                   |    |                       |      |     |            |
| 63                            | M6 | 16                                 | 16             | 18.5 | 16.4              | 16 | 0.75                  | 80   | 63  | 23390.0009 |

#### **Application example**



### Compliance

#### **RoHS compliant**

Contains lead - compliant according to exceptions 6a / 6b / 6c

#### Contains SVHC substances >0,1% w/w Contains lead - SVHC list [REACH] as of 10.06.2022

**Contains Proposition 65 substances** 

Lead can cause cancer and reproductive harm from exposure https://www.P65Warnings.ca.gov/

#### Free from Conflict Minerals

This product does not contain any substances designated as "conflict minerals" such as tantalum, tin, gold or tungsten from the Democratic Republic of Congo or adjacent countries.