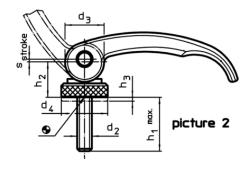

#### **Product Description**

For quick and easy clamping and releasing of workpieces. When using the "adjustable" design (picture 2) the lever position can be moved.

#### Drawing

#### Order information

| Dimensions                    |    |                                    |                |      |                   |    | Stroke<br>s           |      | i   | Art. No.   |
|-------------------------------|----|------------------------------------|----------------|------|-------------------|----|-----------------------|------|-----|------------|
| I                             | d2 | h₁<br>max.<br>in clamping position | d <sub>3</sub> | d₅   | <b>h₂</b><br>max. | b  | at 90° lever position | max. |     |            |
| [mm]                          |    |                                    |                |      |                   |    | [mm]                  | [°C] | [g] |            |
| with screw – picture 1, steel |    |                                    |                |      |                   |    |                       |      |     |            |
| 63                            | M6 | 16                                 | 16             | 18.5 | 16.4              | 16 | 0.75                  | 80   | 63  | 23390.0009 |