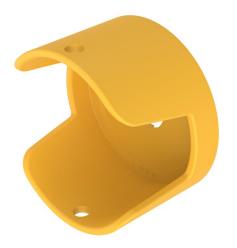

## 704.927.9 - E-stop protective shroud

### 704.927.9 - E-stop protective shroud

Attention: The preview is based on a sample product. This can differ from your current configuration.

#### Mounting Design

raised

### Other Attributes

Material Colour Dimension Standard Weight

IP-Rating Front protection Plastic yellow Ø 83 mm SEMI S2-93/12.4.c 0,067 kg

IP65