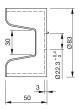

# EAO – Your Expert Partner for Human Machine Interfaces

## 704.927.9 - E-stop protective shroud

### 704.927.9 - E-stop protective shroud



Attention: The preview is based on a sample product. This can differ from your current configuration.

#### Mounting Design

raised

### Other Attributes

Material Colour Dimension Standard Weight

IP-Rating Front protection Plastic yellow Ø 83 mm SEMI S2-93/12.4.c 0,067 kg

IP65



# EAO – Your Expert Partner for Human Machine Interfaces

## 704.927.9 - E-stop protective shroud

#### Dimensions



#### Additional information

Use only for Part No. 704.064.2 und 704.066.2 The protection shroud is not suitable for a proper use of emergency-stop. It can obstruct a spontaneous operation of the emergency-stop SEMI S2-93/12.4.c