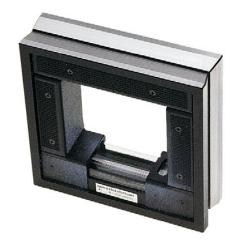

# Precision frame spirit level

## Application:

For aligning horizontal and vertical faces and shafts

#### **Execution:**

- 3 prismatic measuring faces 150°, 1 vertical, flat face
- With longitudinal and transverse bubble vials
- Full insulation against hand and breath warmth
- Vial can also be viewed from the side
- Finely ground test surfaces