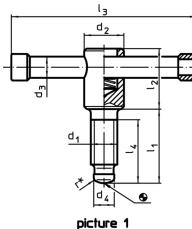

## **Drawing**

oicture 1 picture 2

<sup>\*</sup> to ease assembly the DIN 6306 specification has been completed by r

| Dimensions                          |                |                |                |                |                |                |                |                |                  |      | - I | Art. No. |
|-------------------------------------|----------------|----------------|----------------|----------------|----------------|----------------|----------------|----------------|------------------|------|-----|----------|
| d₁                                  | l <sub>1</sub> | d <sub>2</sub> | d <sub>3</sub> | d <sub>4</sub> | d <sub>5</sub> | l <sub>2</sub> | l <sub>3</sub> | I <sub>4</sub> | l <sub>5</sub> ~ | min. | _   |          |
| [mm]                                |                |                |                |                |                |                |                |                |                  |      | [9] |          |
| with thrust pad, form E – picture 2 |                |                |                |                |                |                |                |                |                  |      |     |          |
| with thrust p                       |                |                |                |                |                |                |                |                |                  |      |     |          |