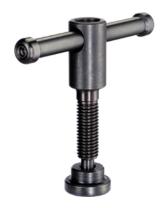

## **Drawing**

oicture 1 picture 2

<sup>\*</sup> to ease assembly the DIN 6306 specification has been completed by r

| Dimensions                          |                |                |                |                |                |                |                |                |                  |      | - I | Art. No. |
|-------------------------------------|----------------|----------------|----------------|----------------|----------------|----------------|----------------|----------------|------------------|------|-----|----------|
| d₁                                  | l <sub>1</sub> | d <sub>2</sub> | d <sub>3</sub> | d <sub>4</sub> | d <sub>5</sub> | l <sub>2</sub> | l <sub>3</sub> | I <sub>4</sub> | l <sub>5</sub> ~ | min. | _   |          |
| [mm]                                |                |                |                |                |                |                |                |                |                  |      | [9] |          |
| with thrust pad, form E – picture 2 |                |                |                |                |                |                |                |                |                  |      |     |          |
| with thrust p                       |                |                |                |                |                |                |                |                |                  |      |     |          |