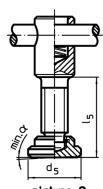

## **Drawing**

oicture 1 picture 2

<sup>\*</sup> to ease assembly the DIN 6306 specification has been completed by r

| Dimensions                          |                |                |                |                |                |                |                |                |                  |      | - I | Art. No. |
|-------------------------------------|----------------|----------------|----------------|----------------|----------------|----------------|----------------|----------------|------------------|------|-----|----------|
| d₁                                  | l <sub>1</sub> | d <sub>2</sub> | d <sub>3</sub> | d <sub>4</sub> | d <sub>5</sub> | l <sub>2</sub> | l <sub>3</sub> | I <sub>4</sub> | l <sub>5</sub> ~ | min. | _   |          |
| [mm]                                |                |                |                |                |                |                |                |                |                  |      | [9] |          |
| with thrust pad, form E – picture 2 |                |                |                |                |                |                |                |                |                  |      |     |          |
| with thrust p                       |                |                |                |                |                |                |                |                |                  |      |     |          |