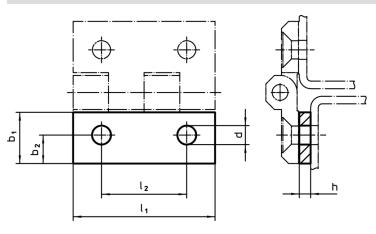

## **Drawing**

# **Order information**

| Dimensions     |                |   |                |   |                | I I | Art. No.   |
|----------------|----------------|---|----------------|---|----------------|-----|------------|
| I <sub>1</sub> | b <sub>1</sub> | h | b <sub>2</sub> | d | l <sub>2</sub> | _   |            |
| [mm]           |                |   |                |   |                | [g] |            |
| 50             | 18             | 1 | 10             | 6 | 30             | 6.6 | 25160.0645 |