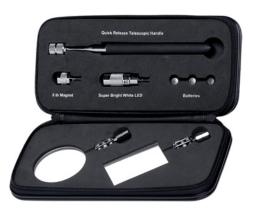

# **Inspection set with handle and mirrors** Modular system

#### **Execution:**

■ In case with impact-resistant foam inlay

### Delivery:

 $^{\rm 2}$  mirrors (round 60 mm, rectangular 65 x 43 mm), telescopic handle, LED inspection lamp, magnetic attachment, batteries

| Art. no.                 | 52995 500 |
|--------------------------|-----------|
| Brand                    | ORION     |
| Manufacturer Part Number | 52995500  |
| Diameter of mirror       | 60 mm     |
| Width of mirror          | 43 mm     |
| Mirror height            | 65 mm     |
| Max. extension length    | 600 mm    |
| Gross Weight             | 0.500 kg  |
| Product Group            | 598       |