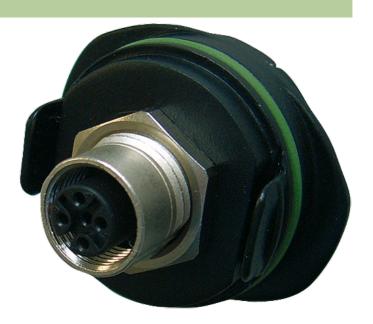

## MODLINK MPV CONTROL CABINET COUPLING

MPV Data connection insert M12

M12 (male/female) 5-pole IP65

## Link to Product

Illustration

Product may differ from Image

| Approvals              |          |  |
|------------------------|----------|--|
| cURus                  |          |  |
| Commercial data        |          |  |
| country of origin      | DE       |  |
| customs tariff number  | 85369010 |  |
| minimum order quantity | 1        |  |