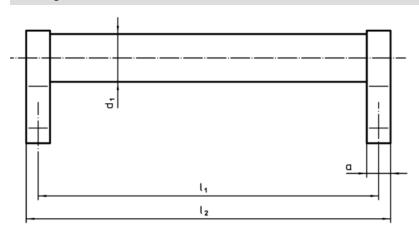

### **Order information**

| Dimensions     |                         |    |                       |                |                       |                |                |                |            |                | I   | Art. No.   |
|----------------|-------------------------|----|-----------------------|----------------|-----------------------|----------------|----------------|----------------|------------|----------------|-----|------------|
| d <sub>1</sub> | l <sub>1</sub><br>±0.25 | а  | <b>b</b> <sub>1</sub> | b <sub>2</sub> | <b>b</b> <sub>3</sub> | d <sub>2</sub> | h <sub>1</sub> | h <sub>2</sub> | h₃<br>min. | l <sub>2</sub> | _   |            |
| [mm]           |                         |    |                       |                |                       |                |                |                |            |                | [g] |            |
| black          |                         |    |                       |                |                       |                |                |                |            |                |     |            |
| 28             | 200                     | 14 | 25                    | 50             | 66                    | M8             | 50             | 66             | 15         | 214            | 415 | 24321.0535 |