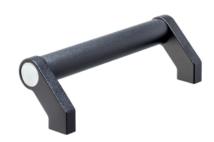

# **Product Description**

Tubular handles are used, for example, on machine doors.

These tubular handles made of aluminium are characterised by their ergonomic and robust construction and modern design. This version is equipped with angled handle legs (legs).

### Cap

Plastic, light grey

· Aluminium, plastic coated, similar to RAL 9005 black, matt structure