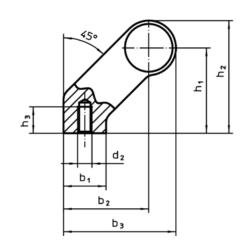

### **Order information**

| Dimensions     |                         |    |                       |                |                       |                |                |                |            |                | I   | Art. No.   |
|----------------|-------------------------|----|-----------------------|----------------|-----------------------|----------------|----------------|----------------|------------|----------------|-----|------------|
| d <sub>1</sub> | l <sub>1</sub><br>±0.25 | а  | <b>b</b> <sub>1</sub> | b <sub>2</sub> | <b>b</b> <sub>3</sub> | d <sub>2</sub> | h <sub>1</sub> | h <sub>2</sub> | h₃<br>min. | l <sub>2</sub> | _   |            |
| [mm]           |                         |    |                       |                |                       |                |                |                |            |                | [g] |            |
| black          |                         |    |                       |                |                       |                |                |                |            |                |     |            |
| 28             | 200                     | 14 | 25                    | 50             | 66                    | M8             | 50             | 66             | 15         | 214            | 415 | 24321.0535 |