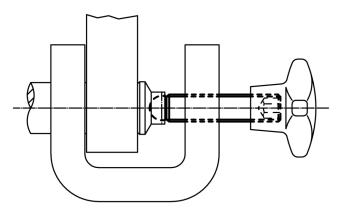

ball-headed

22570.0520

## **Product Description**

The ball-headed grub screws (EH 22570.) can be combined with plastic thrust pads (EH 22570.).



#### Material

• Stainless steel 1.4305

### More information

### **Further products**

· Thrust Pads, plastic

# Drawing



### **Order information**

| Dimensions       |      |                         | ws   | I I | Art. No. |
|------------------|------|-------------------------|------|-----|----------|
| d <sub>1</sub>   | I    | d <sub>2</sub><br>+0.05 |      | _   |          |
|                  | [mm] | '                       | [mm] | [9] |          |
| stainless steel  |      |                         |      |     |          |
| Statiliess Steel |      |                         |      |     |          |

# **Application example**



Erwin Halder KG



Page 1 of 2 Published on: 8.7.2022

## Compliance

## **RoHS** compliant

Compliant according to Directive 2011/65/EU and Directive 2015/863

### Does not contain SVHC substances

No SVHC substances with more than 0.1% w/w contained - SVHC list [REACH] as of 10.06.2022

#### **Does not contain Proposition 65 substances**

No Proposition 65 substances included https://www.P65Warnings.ca.gov/

#### **Free from Conflict Minerals**

This product does not contain any substances designated as "conflict minerals" such as tantalum, tin, gold or tungsten from the Democratic Republic of Congo or adjacent countries.



Erwin Halder KG

www.halder.com Page 2 of 2

Published on: 8.7.2022