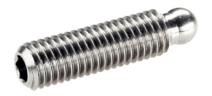

# Grub Screws · ball-headed

22570.0520

## **Product Description**

The ball-headed grub screws (EH 22570.) can be combined with plastic thrust pads (EH 22570.).

#### Material

• Stainless steel 1.4305