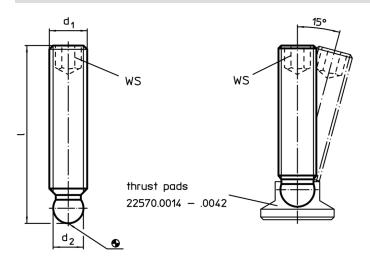

# Drawing

### **Order information**

| Dimensions       |      |                         | ws   | I I | Art. No. |
|------------------|------|-------------------------|------|-----|----------|
| d <sub>1</sub>   | I    | d <sub>2</sub><br>+0.05 |      | _   |          |
|                  | [mm] | '                       | [mm] | [9] |          |
| stainless steel  |      |                         |      |     |          |
| Statiliess Steel |      |                         |      |     |          |