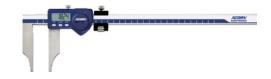

# **Electronic workshop vernier callipers** Without blade tips, with fine adjustment

### Version

- ON/OFF
- Zero setting at any position
- mm/inch switch-over
- Auto off
- Preset function
- ABS function
- Keeptronic System

# Advantage

- Key lock to prevent unintentional adjustment
- Switched on by moving the slider

# Delivery

in a wooden case, with battery (1 x 3 V lithium, type CR 2032)

| Art. No.                         | 31152 250          |
|----------------------------------|--------------------|
| Calibration Group                | A                  |
| Data transmission type           | multiCOM           |
| IP protection class              | IP 40              |
| Min./max. length measuring range | 0-500 mm           |
| Length of jaw                    | 125 mm             |
| Measuring tips                   | No                 |
| Fine adjustment                  | Yes                |
| Digit increment                  | 0.01 mm            |
| Inner measurement scales         | 20 mm              |
| Type of locating                 | With locking screw |
| DIN                              | 862                |