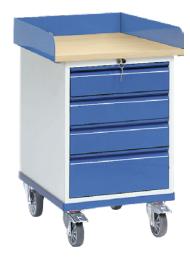

Rolling cabinet With drawer cabinet and anti-roll-off edging

## Version:

- Drawer cabinet, centrally lockable, 3 drawers 120 mm high and 1 drawer 180 mm high, ball-bearing runners and lock
- Dimensions of cabinet W x D x H 500 mm x 600 mm x 600 mm
- Work surface sandwich panel 19 mm thick
- with 3-sided border, 80 mm high
- Load capacity per drawer 25 kg

| Art. no.                | 50267 957          |
|-------------------------|--------------------|
| Load-carrying capacity  | 150 kg             |
| Length                  | 650 mm             |
| Length x width x height | 650 x 550 x 875 mm |
| Width                   | 550 mm             |
| Loading surface size    | 650 x 550 mm       |
| Loading surface length  | 650 mm             |
| Loading-surface width   | 550 mm             |
| Height                  | 875 mm             |
| Total stop optional     | No                 |
| Wheel width             | 32 mm              |
| Wheel diameter          | 125 mm             |
| Material of wheel       | TPE                |