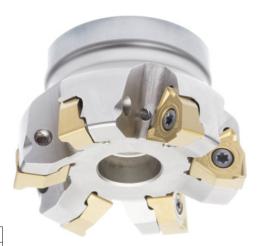

# **Angular milling cutter 90°** For indexable milling insert WNEX 0806..

## Application

Powerful angular milling cutter with particularly economic, double-sided indexable insert with 6 cutting edges. Flexible use for multiple machining steps, such as face, angular, trim and groove milling.

#### Version

- Wear-resistant, nickel-plated version
- With internal cooling

# Advantage

- 6 cutting edges on double-sided indexable insert
- Special chip shape geometry for low power consumption
- Large plate thickness for optimum process reliability
- Optimised plane cutting edge for high surface quality

| Art. No.                | 16020 525 |
|-------------------------|-----------|
| Cutting edge diameter   | 125 mm    |
| Length                  | 63 mm     |
| Bore diameter           | 40 mm     |
| max. ap                 | 6 mm      |
| Number of cutting edges | 11 PCS    |