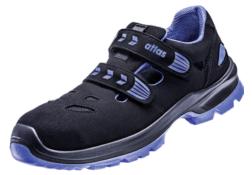

## Safety sandals SL 46

## Execution:

- Dynamic temperature regulation thanks to "clima-stream" concept
- Active moisture regulation thanks to active-X functional lining
- 3D damping system for gentle and fatigue-free walking
- Removable insoles
- With rip tape fastening
- Width 10
- Anti-slip (SRC)
- Suitable for orthopaedic insoles in accordance with DGUV 112-191

| Art. no.                 | 55910 563   |
|--------------------------|-------------|
| Brand                    | ATLAS       |
| Manufacturer Part Number | 23300-39    |
| Category                 | II          |
| EN standard              | 20345       |
| Safety category          | S1          |
| Model                    | SL 46       |
| Gender                   | Unisex      |
| Material of outsole      | PU          |
| Material of cap          | Aluminium   |
| Material of shoes upper  | Textile     |
| Size                     | 39          |
| Colour                   | Black, Blue |
| ESD-capable              | Yes         |
| Approval mark            | ESD         |
| Gross Weight             | 1.128 kg    |
| Product Group            | 5SF         |