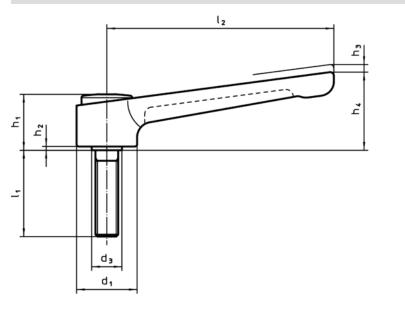

# Drawing

#### **Order information**

| Dimensions     |                |    |                |                |                |                |                |                | ß    |      | Ĭ   | Art. No.   |
|----------------|----------------|----|----------------|----------------|----------------|----------------|----------------|----------------|------|------|-----|------------|
| d <sub>1</sub> | d <sub>2</sub> | I1 | d <sub>3</sub> | h <sub>1</sub> | h <sub>2</sub> | h <sub>3</sub> | h <sub>4</sub> | l <sub>2</sub> | min. | max. |     |            |
|                | [mm]           |    |                |                |                |                |                |                | [°C] |      | [g] |            |
| silver         |                |    |                |                |                |                |                |                |      |      |     |            |
| 40             | M12            | 40 | 23             | 42             | 4              | 4              | 56             | 145            | -30  | 80   | 440 | 24441.0930 |