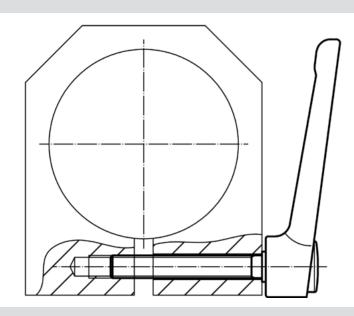

#### **Order information**

| Dimensions     |                |    |                |                |                |                |                |                | ß    |      | Ĭ   | Art. No.   |
|----------------|----------------|----|----------------|----------------|----------------|----------------|----------------|----------------|------|------|-----|------------|
| d <sub>1</sub> | d <sub>2</sub> | I1 | d <sub>3</sub> | h <sub>1</sub> | h <sub>2</sub> | h <sub>3</sub> | h <sub>4</sub> | l <sub>2</sub> | min. | max. |     |            |
|                | [mm]           |    |                |                |                |                |                |                | [°C] |      | [g] |            |
| silver         |                |    |                |                |                |                |                |                |      |      |     |            |
| 40             | M12            | 40 | 23             | 42             | 4              | 4              | 56             | 145            | -30  | 80   | 440 | 24441.0930 |