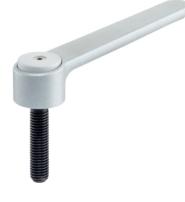

# Adjustable Flat Tension Levers • with screw 24441.0930

#### **Product Description**

Adjustable flat tension levers are used when the swivel range is limited or a specific lever position is required.

Adjustable flat tension levers are characterised by their low construction height and are particularly suitable for use in restricted spaces or when the lever should not overhang.