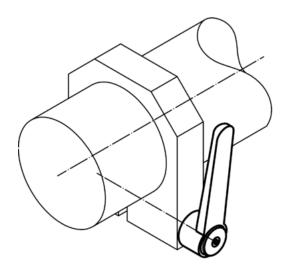

# Drawing

#### **Product Description**

Adjustable flat tension levers are used when the swivel range is limited or a specific lever position is required.

Adjustable flat tension levers are characterised by their low construction height and are particularly suitable for use in restricted spaces or when the lever should not overhang.

#### Operation

**By lifting the lever** the serrations are disengaged. The lever can be positioned by the serrations. On releasing the lever, the serrations are automatically re-engaged.