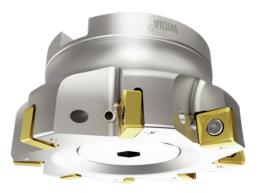

## Shoulder milling cutter VSM890<sup>™</sup> For indexable milling inserts SN.X 1204..

## Application:

The WIDIA<sup>™</sup> Victory<sup>™</sup> angular milling cutter VSM890<sup>™</sup>-12 guarantees precise 90-degree shoulders and offers maximum economy with eight effective cutting edges per indexable insert. With an axial cutting depth of up to 8.0 mm, the tool also guarantees high productivity.

## Execution:

- Double-sided, robust indexable insert with 8 cutting edges
- Highly positive geometry for lower cutting forces
- Integrated facing chamfer for excellent surface quality
- Internal cooling