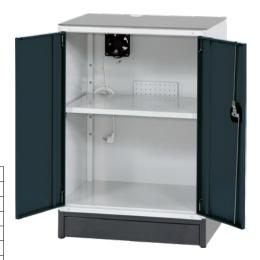

## Computer cabinet with tray - housing module For modular assembly of computer workstations

## Application:

For secure and protected accommodation of computers, printers, scanners etc.

## **Execution:**

- Stable steel sheet structure, equipped with plastic-coated cover panel, 8 mm and hinged doors
- Cable ducts in the rear and top panel facilitate connection to networks or machine inter-
- Built-in 4-way socket strip, 230 V with on/off switch and 1.5 m connection cable
- Equipped with one height-adjustable shelf behind the doors

| Art. no.                         | 50052 611                |
|----------------------------------|--------------------------|
| Brand                            | HK                       |
| Manufacturer Part Number         | 50052611                 |
| On castors                       | No                       |
| Width                            | 722 mm                   |
| Depth                            | 553 mm                   |
| Height                           | 1036 mm                  |
| Number of shelves                | 1 PCS                    |
| Shelf width                      | 700 mm                   |
| Shelf depth                      | 485 mm                   |
| Load-carrying capacity per shelf | 40 kg                    |
| Material                         | Sheet steel              |
| Surface                          | Powder-coated            |
| Cabinet colour                   | Light grey RAL 7035      |
| Colour of front                  | Anthracite grey RAL 7016 |
| Gross Weight                     | 45.000 kg                |
| Product Group                    | 501                      |