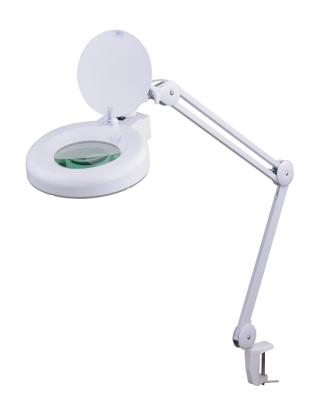

### **Description**

LED magnifying lamp with solid articulated hose (2 sections of 41 cm) to orient the luminous flux quickly and accurately.

## **Applications**

Fixing the base by fixing bracket (included).

#### **Characteristics**

| Réf. 879790<br>EAN 3660338332906 |                                          |
|----------------------------------|------------------------------------------|
| Power supply 220-240V~           | Light source type 60 PCS SMD LED         |
| IP rate N/A                      | Working temperature ~-5 to ~40°C         |
| Lens size 127mm                  | Weight: 2,7 kg                           |
| Lens diopter 5D                  | Lumens1200 lm                            |
| Power 12W                        | Correlated color temperature 5600-6000 K |