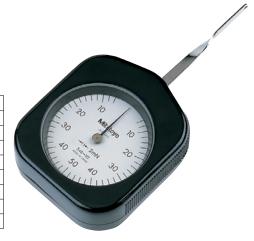

### Application:

For testing and setting control elements with adjustable friction moments, contact forces in electrical switch gears and regulating and controlling elements in motor vehicles.

Split dial for measuring in both directions.

| Art. no.                           | 32025 194 |  |
|------------------------------------|-----------|--|
| Brand                              | MITUTOYO  |  |
| Manufacturer Part Number           | 546-139   |  |
| Min./max. force of measuring range | 0.6-5 N   |  |
| Scale value, force                 | 0.2 N     |  |
| Sensor length                      | 33.5 mm   |  |
| Weight                             | 56 g      |  |
| Gross Weight                       | 0.090 kg  |  |
| Product Group                      | ЗМА       |  |