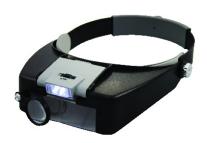

## **Roebuck**

#### Description

This head band magnifier has the following features as standard. Multi-coated acrylic lenses offer a choice of 4 magnification powers via a combination of fixed, flip-up and monocle lenses: 1. 5, 3. 0, 9. 0 and 10. 5. It also has bright dual LED illumination, tilt and swivel LED adjustment, a visor that can be lifted and lowered as required, and the magnifier can be used when wearing glasses. The headband magnifier is most useful for assembly and inspection work and is also suitable for hobbies, crafts and general reading.