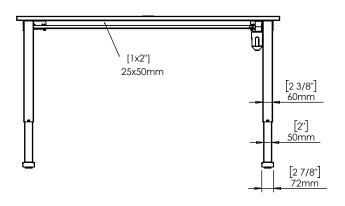

| DO NOT SCALE DRAWING<br>SHEET 1 OF 2                                                                  |      |     | Cor  | Set           |
|-------------------------------------------------------------------------------------------------------|------|-----|------|---------------|
| UNLESS OTHERWISE SPECIFIED: DIMENSIONS ARE IN MILLIMETERS TOLERANCES: According to LINEAR: DIN 7168-m |      |     | NAME | DATE          |
|                                                                                                       | DRA  | WN  | jo   | 29.01.2019    |
|                                                                                                       | WEIG | SHT |      |               |
| PROPRIETARY AND CONFIDENTIAL THE INFORMATION CONTAINED IN THIS DRAWING IS THE SO