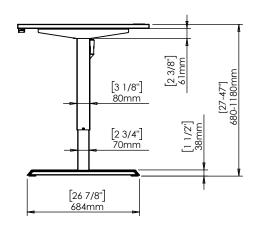

| DO NOT SCALE DRAWING<br>SHEET 1 OF 2                                                                  |      |     | Cor  | Set           |
|-------------------------------------------------------------------------------------------------------|------|-----|------|---------------|
| UNLESS OTHERWISE SPECIFIED: DIMENSIONS ARE IN MILLIMETERS TOLERANCES: According to LINEAR: DIN 7168-m |      |     | NAME | DATE          |
|                                                                                                       | DRA  | WN  | jo   | 29.01.2019    |
|                                                                                                       | WEIG | SHT |      |               |
| PROPRIETARY AND CONFIDENTIAL THE INFORMATION CONTAINED IN THIS DRAWING IS THE SOLE