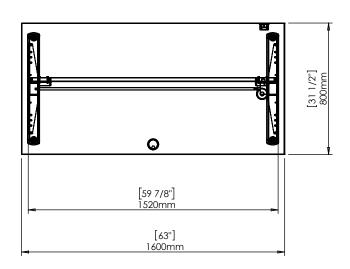

| DO NOT SCALE DRAWING<br>SHEET 1 OF 2                                                                  |      |     | Cor  | Set           |
|-------------------------------------------------------------------------------------------------------|------|-----|------|---------------|
| UNLESS OTHERWISE SPECIFIED: DIMENSIONS ARE IN MILLIMETERS TOLERANCES: According to LINEAR: DIN 7168-m |      |     | NAME | DATE          |
|                                                                                                       | DRA  | WN  | jo   | 29.01.2019    |
|                                                                                                       | WEIG | SHT |      |               |
| PROPRIETARY AND CONFIDENTIAL THE INFORMATION CONTAINED IN THIS DRAWING IS THE SOLE P