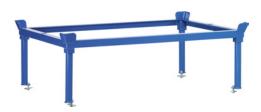

## Mounting frame for pallet truck Height 140 mm, 270 mm and 370 mm

## **Execution:**

- Welded angular steel frame structure with corner braces
- Sturdy support tubes with base plates; can be inserted into tubular sleeves on the corners of the mounting frame

| Art. no.                 | 50267 164               |
|--------------------------|-------------------------|
| Brand                    | FETRA                   |
| Manufacturer Part Number | 22902                   |
| Height                   | 140 mm                  |
| Colour                   | Brilliant blue RAL 5007 |
| Load-carrying capacity   | 1200 kg                 |
| Surface                  | Powder-coated           |
| Total stop optional      | No                      |
| Gross Weight             | 18.000 kg               |
| Product Group            | 5AB                     |