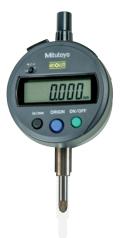

# **Electronic dial gauge** ID-SX

#### **Execution:**

- ON/OFF
- Counting direction can be switched
- ABSOLUTE system for reliable measurement
- LCD digit size 9 mm
- Digimatic
- IP42

# Advantage:

- Long battery life
- All functions can be adjusted via large and user-friendly keys

| Aut                                         | 22010 240                                            |
|---------------------------------------------|------------------------------------------------------|
| Art. no.                                    | 32019 360                                            |
| Brand                                       | MITUTOYO                                             |
| Manufacturer Part Number                    | 543-793                                              |
| Length measuring range                      | 12.7 mm                                              |
| Digit increment                             | 0.001 mm                                             |
| Digit increment in inches                   | 0.0001 in                                            |
| Min./max. measurement force                 | 0-1.5 N                                              |
| Error limit                                 | 0.003 mm                                             |
| Repeat accuracy                             | 0.002 mm                                             |
| Data transmission type                      | DIGIMATIC                                            |
| IP protection class                         | IP 42                                                |
| Functions                                   | ABS function, On/Off, Reversal of counting direction |
| Absolute function                           | Yes                                                  |
| Automatic switch-off                        | No                                                   |
| Dynamic measurement                         | No                                                   |
| Preset function                             | No                                                   |
| Shank diameter                              | 9.52 mm                                              |
| Tolerance value entry                       | No                                                   |
| Manual tolerance markers                    | No                                                   |
| Number of rechargeable batteries/batteries  | 1 PCS                                                |
| Colour reading classification               | No                                                   |
| Rechargeable battery/battery capacity       | 155 mAh                                              |
| Battery voltage                             | 1.55 V                                               |
| Weight of rechargeable battery/battery      | 0.002 kg                                             |
| Battery designation                         | 1,5 V SR44                                           |
| Rotating housing                            | No                                                   |
| Combined indicator for figure/scale reading | No                                                   |
| Reversible counting direction               | Yes                                                  |
| With mm / inch switching                    | Yes                                                  |
| Digit height                                | 9 mm                                                 |
| Display                                     | Digital                                              |
| Calibration Group Description               | Dial gauge                                           |
| Calibration Group                           | CE                                                   |
| Gross Weight                                | 0.290 kg                                             |
| Product Group                               | 3MA                                                  |
| · · · · · · · · · · · · · · · · · · ·       | <del></del>                                          |