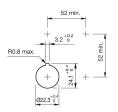

Housing colour Housing material

#### Switching element

Switching voltage Switching current Switching system Contacts Contact material

Illumination LED colour

Function

Ø 22,3 mm raised 18 mm

Ø 32 mm round

0,028 kg 5 ... 30 V DC 9.7 ... 12.4 mA Plastic

Plastic red Mushroom opaque illuminative

IP65

Plug 2.8 x 0.5 mm

Maintain yellow Plastic

250 V AC/DC 5 A Slow-make switching element 1 NC gold-plated silver

red



# EAO – Your Expert Partner for Human Machine Interfaces

## 84-5021.2B20 - Emergency-stop switch complete, foolproof EN IEC 60947-5-5

Emergency stop switch



# EAO – Your Expert Partner for Human Machine Interfaces

## 84-5021.2B20 - Emergency-stop switch complete, foolproof EN IEC 60947-5-5

### Dimensions



P = Plug-in terminal 2.8 x 0.5 mm

### Mounting cut-outs



### Wiring diagram



### **Component layout**



### Additional information

Twist to unlock clockwise Position indication ring black Application as per DIN EN ISO 13850 and EN 60204-1 Standard version: Flat ribbon-cable length 300 mm or plug-in terminal 2.8 x 0.5 mm Other options on request: Customisation of flat ribbon-cable and connectors Luminosity and wave length variations caused by LED manufacturing processes may cause slight differences regarding the illumination

### Legend

Contacts: NC = Normally closed