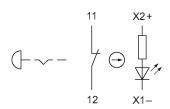

material

#### Switching element

Switching voltage Switching current Switching system Contacts Contact material

Illumination LED colour

Function

Ø 22,3 mm raised 18 mm

Ø 32 mm round

0,028 kg 5 ... 30 V DC 9.7 ... 12.4 mA Plastic

Plastic red Mushroom opaque illuminative

IP65

Plug 2.8 x 0.5 mm

Maintain yellow Plastic

250 V AC/DC 5 A Slow-make switching element 1 NC gold-plated silver

red



# EAO – Your Expert Partner for Human Machine Interfaces

## 84-5021.2B20 - Emergency-stop switch complete, foolproof EN IEC 60947-5-5

Emergency stop switch



# EAO – Your Expert Partner for Human Machine Interfaces

## 84-5021.2B20 - Emergency-stop switch complete, foolproof EN IEC 60947-5-5

### Dimensions



P = Plug-in terminal 2.8 x 0.5 mm

### Mounting cut-outs



### Wiring diagram



### **Component layout**



### Additional information

Twist to unlock clockwise Position indication ring black Application as per DIN EN ISO 13850 and EN 60204-1 Standard version: Flat ribbon-cable length 300 mm or plug-in terminal 2.8 x 0.5 mm Other options on request: Customisation of flat ribbon-cable and connectors Luminosity and wave length variations caused by LED manufacturing processes may cause slight differences regarding the illumination

### Legend

Contacts: NC = Normally closed