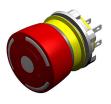

## 84-5021.2B20 - Emergency-stop switch complete, foolproof EN IEC 60947-5-5

Attention: The preview is based on a sample product. This can differ from your current configuration.

## 84-5021.2B20 - Emergency-stop switch complete, foolproof EN IEC 60947-5-5

Emergency stop switch