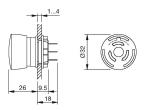

Connection Method Terminal

### Actuator

Switching action Housing colour Housing material

#### Switching element

Switching voltage Switching current Switching system Contacts Contact material

Illumination LED colour

Function

Ø 22,3 mm raised 18 mm

Ø 32 mm round

0,028 kg 5 ... 30 V DC 9.7 ... 12.4 mA Plastic

Plastic red Mushroom opaque illuminative

IP65

Plug 2.8 x 0.5 mm

Maintain yellow Plastic

250 V AC/DC 5 A Slow-make switching element 1 NC gold-plated silver

red



# EAO – Your Expert Partner for Human Machine Interfaces

## 84-5021.2B20 - Emergency-stop switch complete, foolproof EN IEC 60947-5-5

Emergency stop switch



# EAO – Your Expert Partner for Human Machine Interfaces

## 84-5021.2B20 - Emergency-stop switch complete, foolproof EN IEC 60947-5-5

### Dimensions



P = Plug-in terminal 2.8 x 0.5 mm

### Mounting cut-outs



### Wiring diagram



### **Component layout**



### Additional information

Twist to unlock clockwise Position indication ring black Application as per DIN EN ISO 13850 and EN 60204-1 Standard version: Flat ribbon-cable length 300 mm or plug-in terminal 2.8 x 0.5 mm Other options on request: Customisation of flat ribbon-cable and connectors Luminosity and wave length variations caused by LED manufacturing processes may cause slight differences regarding the illumination

### Legend

Contacts: NC = Normally closed