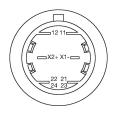

ement

Switching voltage Switching current Switching system Contacts Contact material

Illumination LED colour

Function

Ø 22,3 mm raised 18 mm

Ø 32 mm round

0,028 kg 5 ... 30 V DC 9.7 ... 12.4 mA Plastic

Plastic red Mushroom opaque illuminative

IP65

Plug 2.8 x 0.5 mm

Maintain yellow Plastic

250 V AC/DC 5 A Slow-make switching element 1 NC gold-plated silver

red



# EAO – Your Expert Partner for Human Machine Interfaces

## 84-5021.2B20 - Emergency-stop switch complete, foolproof EN IEC 60947-5-5

Emergency stop switch



# EAO – Your Expert Partner for Human Machine Interfaces

## 84-5021.2B20 - Emergency-stop switch complete, foolproof EN IEC 60947-5-5

### Dimensions



P = Plug-in terminal 2.8 x 0.5 mm

### Mounting cut-outs



### Wiring diagram



### **Component layout**



### Additional information

Twist to unlock clockwise Position indication ring black Application as per DIN EN ISO 13850 and EN 60204-1 Standard version: Flat ribbon-cable length 300 mm or plug-in terminal 2.8 x 0.5 mm Other options on request: Customisation of flat ribbon-cable and connectors Luminosity and wave length variations caused by LED manufacturing processes may cause slight differences regarding the illumination

### Legend

Contacts: NC = Normally closed