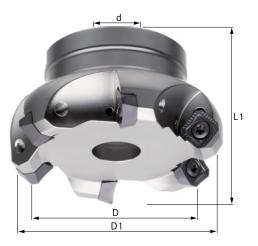

# Advantage

- Particularly smooth cut and low noise generation
- Safe chip removal due to helical chips
- Indexable insert with sharp blade particularly suited to milling VA

| Art. No.                   | 16025 225 |
|----------------------------|-----------|
| Min. cutting edge diameter | 125 mm    |
| Max. cutting edge diameter | 136 mm    |
| Length                     | 63 mm     |
| Bore diameter              | 40 mm     |
| max. ap                    | 6 mm      |
| Number of cutting edges    | 8 PCS     |