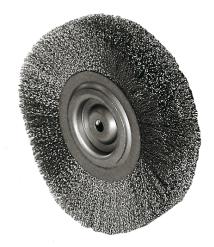

## **Cylinder wire brush with crimped wire** For bench grinder

## Version

- Steel pipe body with pressed ring and outer flange
- With particularly dense material filling

| Art. No.                    | 76092 081                             |
|-----------------------------|---------------------------------------|
| Version                     | Corrugated                            |
| Edging material             | Steel                                 |
| Material to be processed    | Steel, Cast steel, Softwood, Hardwood |
| Head diameter               | 80 mm                                 |
| Wire diameter               | 0.3 mm                                |
| Bore diameter               | 10 mm                                 |
| Number of braids            | 0 PCS                                 |
| Max. rotation speed         | 10000 U/min(rpm)                      |
| Number of pieces per packet | 1 PCS                                 |