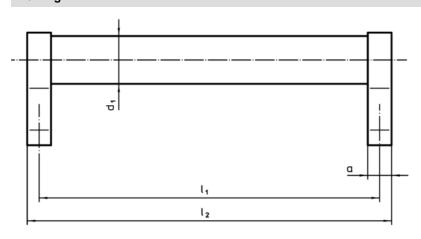

## **Drawing**

## **Order information**

| Dimensions     |                         |    |                |                |                       |                |                |                |            |                | I   | Art. No.   |
|----------------|-------------------------|----|----------------|----------------|-----------------------|----------------|----------------|----------------|------------|----------------|-----|------------|
| d <sub>1</sub> | l <sub>1</sub><br>±0.25 | а  | b <sub>1</sub> | b <sub>2</sub> | <b>b</b> <sub>3</sub> | d <sub>2</sub> | h <sub>1</sub> | h <sub>2</sub> | h₃<br>min. | l <sub>2</sub> | _   |            |
| [mm]           |                         |    |                |                |                       |                |                |                |            |                | [g] |            |
| silver         |                         |    |                |                |                       |                |                |                |            |                |     |            |
| 30             | 600                     | 17 | 27             | 51             | 68                    | M8             | 51             | 68             | 15         | 617            | 669 | 24321.0095 |