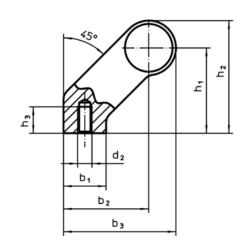

## **Drawing**

## **Order information**

| Dimensions     |                         |    |                |                |                       |                |                |                |            |                | I   | Art. No.   |
|----------------|-------------------------|----|----------------|----------------|-----------------------|----------------|----------------|----------------|------------|----------------|-----|------------|
| d <sub>1</sub> | l <sub>1</sub><br>±0.25 | а  | b <sub>1</sub> | b <sub>2</sub> | <b>b</b> <sub>3</sub> | d <sub>2</sub> | h <sub>1</sub> | h <sub>2</sub> | h₃<br>min. | l <sub>2</sub> | _   |            |
| [mm]           |                         |    |                |                |                       |                |                |                |            |                | [g] |            |
| silver         |                         |    |                |                |                       |                |                |                |            |                |     |            |
| 30             | 600                     | 17 | 27             | 51             | 68                    | M8             | 51             | 68             | 15         | 617            | 669 | 24321.0095 |