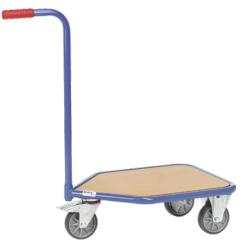

# Steel hand trolley with 3 wheels $600\,\mathrm{x}\ 450$ mm, load-bearing capacity $250~\mathrm{kg}$

### Version:

- Made of steel tube with steel tube handle
- Platform made of derived timber material board in frame, beech decor surface

# Advantage:

- One-handed sliding handle for ergonomic transport
- Rounded corners for high-quality finish

## Delivery:

Disassembled

| Art. no.               | 50267 134    |
|------------------------|--------------|
| Load-carrying capacity | 200 kg       |
| Length                 | 860 mm       |
| Width                  | 450 mm       |
| Height                 | 860 mm       |
| Loading surface size   | 600 x 450 mm |
| Loading surface length | 600 mm       |
| Loading-surface width  | 450 mm       |
| Loading-surface height | 195 mm       |
| Material of wheel      | TPE          |
| Wheel diameter         | 125 mm       |