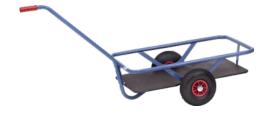

# Hand trolley light and practical with plywood platform

#### Execution:

- Made of welded steel tube
- Screw-on drawbar
- Load area made of waterproof
- plywood
- Zinc-plated variant suitable for use outdoors

## Delivery:

Delivered disassembled, easy self-assembly

| Art. no.                 | 50267 807    |
|--------------------------|--------------|
| Brand                    | FETRA        |
| Manufacturer Part Number | 4092         |
| Length                   | 1524 mm      |
| Height                   | 774 mm       |
| Loading surface length   | 800 mm       |
| Width                    | 692 mm       |
| Loading-surface width    | 525 mm       |
| Loading surface size     | 800 x 525 mm |
| Load-carrying capacity   | 200 kg       |
| Total stop optional      | No           |
| Wheel width              | 85 mm        |
| Wheel diameter           | 260 mm       |
| Material of wheel        | Air          |
| Gross Weight             | 13.500 kg    |
| Product Group            | 5AB          |