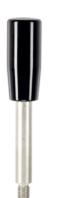

### Gear lever handle

· Stainless steel 1.4305, dull blasted

# Ball knob

Thermosetting plastic PF 31, black, DIN 319

Cylindrical handle

Thermosetting plastic PF 31, black