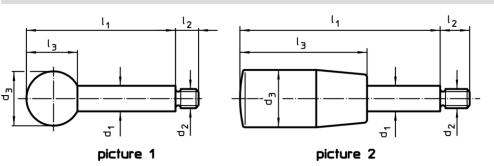

# Gear Lever Handles 24350.0634



# **Product Description**

### Material

### Gear lever handle

· Stainless steel 1.4305, dull blasted

# Ball knob

Thermosetting plastic PF 31, black, DIN 319

Cylindrical handle

Thermosetting plastic PF 31, black





## **Order information**

|                                                      |      | <u></u>        | i              | Art. No. |                |      |    |            |
|------------------------------------------------------|------|----------------|----------------|----------|----------------|------|----|------------|
| d <sub>1</sub>                                       | l I1 | d <sub>2</sub> | d <sub>3</sub> | ll_2     | I <sub>3</sub> | max. |    |            |
|                                                      |      | [°C]           | [9]            |          |                |      |    |            |
| with cylindrical handle – picture 2, stainless steel |      |                |                |          |                |      |    |            |
| 10