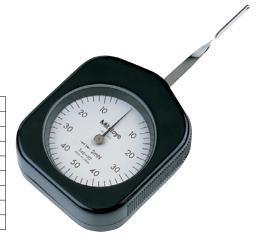

### Application:

For testing and setting control elements with adjustable friction moments, contact forces in electrical switch gears and regulating and controlling elements in motor vehicles.

Split dial for measuring in both directions.

| Art. no.                           | 32025 191 |  |
|------------------------------------|-----------|--|
| Brand                              | MITUTOYO  |  |
| Manufacturer Part Number           | 546-136   |  |
| Min./max. force of measuring range | 0.1-1 N   |  |
| Scale value, force                 | 0.05 N    |  |
| Sensor length                      | 33.5 mm   |  |
| Weight                             | 56 g      |  |
| Gross Weight                       | 0.090 kg  |  |
| Product Group                      | ЗМА       |  |